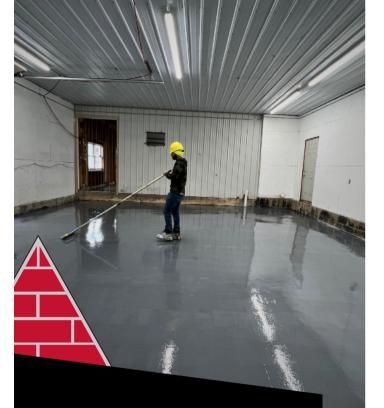

### Durable Concrete Coatings for Commercial Spaces

Well-maintained, attractive floors reflect professional excellence. They demonstrate a commitment to quality and your concern for a clean, safe facility for customers and employees. Coated floors eliminate concrete dusting. Increased brightness and light reflectivity contribute to more efficient lighting needs and cleaning costs. Advanced Coatings Technology for high-protection and specialty urethane and epoxy applications, along with joint and crack repair, provides:

- Concrete Surface Protection
- Easy maintenance
- Extend the life of your floor
- Compliance with operations, safety, and environmental requirements
- Increased productivity
- Creates a smoother ride for material handling vehicle operators
- Less frequent replacement material operating vehicle parts and wheels